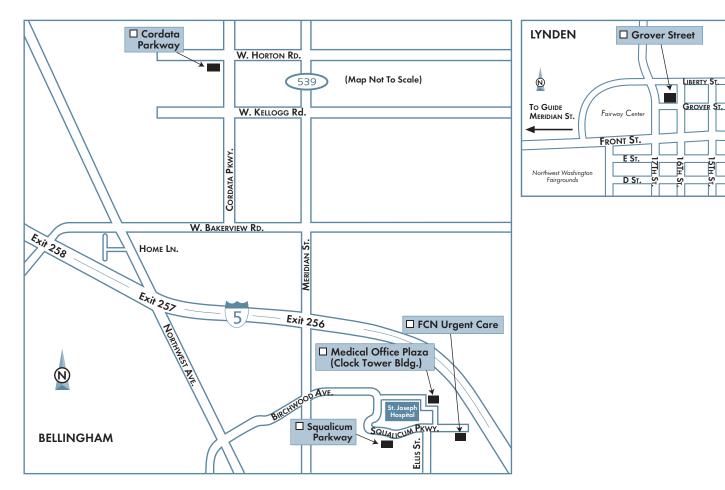

|
| □ Shoulder □ Hip □ Other:                               |                                                                                                                         |
| SIGN / SYMPTOM / ClINICAL INDICATIONS - Required (      | No "rule out" or "suspected") Diagnosis code/ICD9-10:                                                                   |
|                                                         | Stat Report Desired (choose one)                                                                                        |
|                                                         | Fax Report (Fax number required)                                                                                        |



# LOCATIONS MAPS



## SPECIAL INSTRUCTIONS

if your examination is to be one of the following:

### □ ESOPHAGRAM

- 1. Nothing to eat or drink by mouth (including water) after Midnight (12:00 a.m.) the night before examination.
- 2. Bring morning medications to be taken after exam.

### UPPER GI (Gastro-intestinal Examination)

(Stomach, Esophagus):

- 1. Nothing to eat or drink by mouth (including water) after Midnight (12:00 a.m.) the night before examination.
- 2. Bring morning medications to be taken after exam.

#### □ SMALL BOWEL SERIES

Pick up prep kit at least 48 hours before your exam is scheduled.

### □ BARIUM ENEMA / AIR CONTRAST COLON (Examination of Colon):

Pick up prep kit at least 48 hours before your exam is scheduled.

PLEASE BRING THIS SLIP WITH YOU