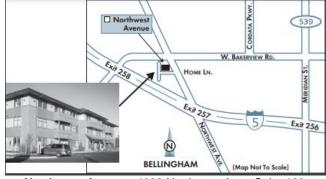

# Name: Day: Date: Check-in Time: (Note: appointment will last approximately 2 hours) Location: Mt. Baker Imaging - Northwest 4029 Northwest Ave., Ste 102 Bellingham, WA 98226 For any questions, please call

(360) 733-0430

APPOINTMENT INFORMATION:

Northwest Avenue, 4029 Northwest Ave., Suite 102

- If you are claustrophobic, sedation may be prescribed by your referring physician and not Mt. Baker Imaging
- No food, only water for 4 hours prior to test
- Do not apply any creams, lotions or powders on the day of test
- You will need to change into a gown and scrub pants provided to you for your exam
- Male patients' chest will be shaved for exam. Okay to prepare prior to exam.